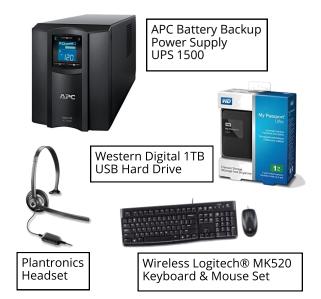

### **Computer Components**

- APC Battery Backup, Units & Replacement Batteries for Uninterrupted Power Supply to Workstations & Servers
- **External Hard Drives**
- **Encrypted Hard Drives**
- Plantronics® Headset
- Wired Keyboard/Mouse Combo
- Wireless Keyboard and/or Mouse
- Wireless Access Point
- Monitors
- **Printers**