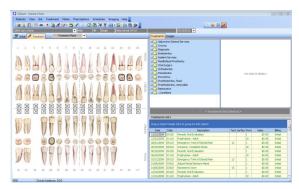

## XLChart™:

- ☑ Restorative Chart -- As a visual representation of treatment completed on valid ADA codes only. This will be recorded as Initial Treatment in XLChart<sup>™</sup>
- ☑ Date
- ☑ Patient Name
- $\boxdot$  Code
- ☑ Treatment
- ☑ Tooth
- ☑ Surface
- ☑ Value Defaults to \$0.00
- ☑ Provider