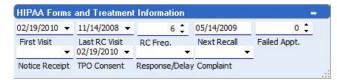

# HIPAA Forms and Treatment Information:

- ☑ First Visit Date
- ☑ Last Recall Visit Based on next recall minus recall frequency
- ☑ Recall Frequency
- ☑ Next Recall Date
- ✓ TPO Consent Defaults to conversion date

#### First Visit Date

When this is not converted or the patient does not have a first visit date, it will be assigned to the date of the conversion. This is done so the New Patient Report will be accurate for new patients entered into XLDent<sup>tm</sup>. This can be manually changed.

#### Recall Frequency

When this is not converted or not entered into current system it will default to blank.

End of Month and End of Year will be processed during the conversion. You will be starting a new month and a new year after the conversion. You will want to maintain the End of Month and End of Year totals or reports from your previous system. At the end of the actual month and year, you will combine the totals from XLDent<sup>™</sup> and the totals from your previous system to get an accurate Month to Date and Year to Date total.