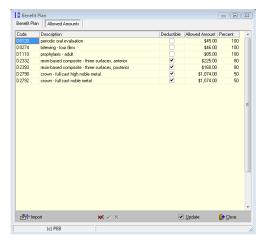

## \*\*Benefit Plan List Only - Not linked to Patients\*\*

- Benefit Plan Name
- Patient Deductible
- Maximum Benefit
- ☑ Benefit Estimation Calculation Default (Treatment Value Deductible) \* PCT)
- ☑ Category of Service
- ☑ Codes From and Thru
- ☑ Percent
- ☑ Deductible

### Benefit Plans Allowed Amounts Tab:

- ☑ Code
- ☑ Description
- $\boxdot$  Deductible
- ☑ Allowed Amount
- ☑ Percent