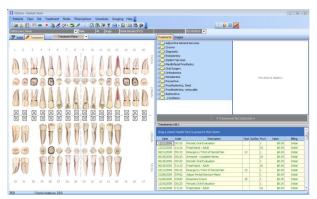

## XLChart™:

- ☑ Restorative Chart -- As a visual representation of treatment completed on valid ADA codes only. This will be recorded as Initial Treatment in XLChart<sup>™</sup>
- ☑ Date
- Patient Name
- ☑ Code
- ☑ Treatment
- ☑ Tooth
- ☑ Surface
- ☑ Value
- Provider Patient's current doctor of record.