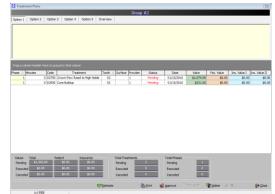

# **Treatment Plans:**

\*\*Only plans created in the last 12 months will convert.\*\*

- ☑ Converted Plans are Accepted and Diagnosed
- ☑ Phase
- Minutes Default 0
- $\boxdot$  Code
- ☑ Treatment Description
- ☑ Tooth
- ☑ Surface
- ☑ Provider
- Status Default Pending
- ☑ Date
- ☑ Value
- ☑ Patient Value Default 0
- ☑ Insurance Value I Default 0
- ☑ Insurance Value II Default 0