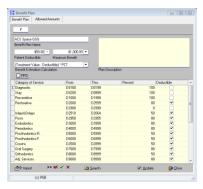

## **Benefit Plan:**

- Benefit Plan Name
- ☑ Patient Deductible
- ☑ Maximum Benefit
- Benefit Estimation Calculation Defaults to (Treatment Value – Deductible) \* PCT)
- ☑ Category of Service
- ☑ Codes From and Thru
- ☑ Percent
- $\boxdot$  Deductible