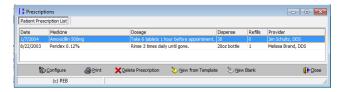

## Patient Prescription List:

- ☑ Date
- ☑ Medicine
- ☑ Dosage
- ☑ Dispense
- ☑ Refills
- ☑ Provider