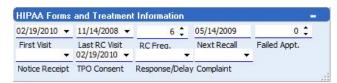

# HIPAA Forms and Treatment Information:

- First Visit Date
- ☑ Last Recall Visit (Last Treatment in recall System)
- Recall Frequency Defaults to 6
- ✓ Next Recall Date Based on last recall visit date using recall frequency
- ☑ TPO Consent