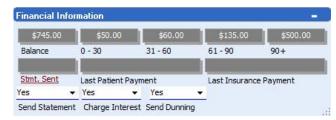

# Financial Information:

- Account Balances -- Aged accordingly based on patient primary doctor.
- ☑ Send Statement Defaults to Yes
- ☑ Charge Interest Defaults to Yes
- $\ensuremath{\boxtimes}$  Send Dunning Defaults to Yes