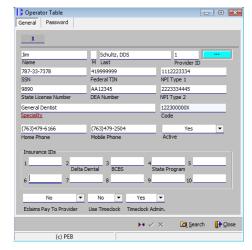

# **Operator Table:**

- Provider Information for all Doctors and Hygienists
- ☑ First Name
- ☑ Middle Initial
- ☑ Last Name
- ☑ Provider ID Same as previous software
- ⊠ SSN
- ✓ Federal TIN
- ☑ NPI Type 1
- ☑ State License Number
- ☑ DEA Number
- ☑ NPI Type 2
- ☑ Specialty
- ☑ Home Phone
- ☑ Mobile Phone
- $\square$  Active All convert as Yes
- ☑ Insurance ID's If available