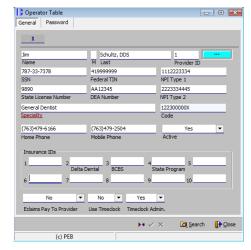

# **Operator Table:**

- Provider Information for all Doctors and Hygienists
- ☑ First Name
- ☑ Middle Initial
- Ist Last Name
- ☑ Provider ID Same as previous software
- ⊠ SSN
- ☑ Federal TIN
- ☑ NPI Type 1
- State License Number
- ☑ DEA Number
- ☑ NPI Type 2
- ☑ Specialty
- $\boxdot$  Home Phone
- ☑ Mobile Phone
- $\square$  Active All convert as Yes
- ☑ Insurance ID's If available