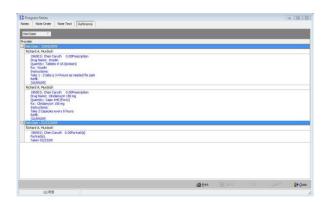

## Progress Notes Reference Tab

- ☑ Account Ledger Procedure note
- Clinical Note

www.XLDent.com