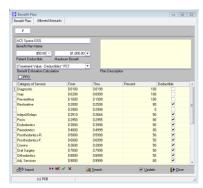

# Benefit Plan:

- ☑ Benefit Plan Name
- Patient Deductible
- Maximum Benefit
- ☑ Benefit Estimation Calculation Defaults to (Treatment Value Deductible) \* PCT)
- ☑ Category of Service
- $\boxdot$  Codes From and Thru
- ☑ Percent
- $\boxdot$  Deductible