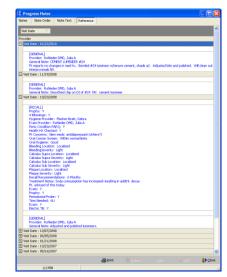

|                  |        |
| \$0.00                                                  |                  |        |
|                                                         |                  |        |
|                                                         | \$0.00<br>\$0.00 | \$0.00 |

- ☑ Procedure Codes
  - Active ADA Codes
  - Base Code Abbreviation
- ☑ Primary Fee Schedule

# XLChart™:



- ☑ Restorative Chart -- As a visual representation of treatment completed on valid ADA codes only. This will be recorded as Initial Treatment in XLChart<sup>™</sup>
- ☑ Date
- ☑ Patient Name
- $\begin{tabular}{c} \label{eq:code} \hline \end{tabular}$  Code
- ☑ Treatment
- ☑ Tooth
- ☑ Surface
- ☑ Value Defaults to Zero

# Progress Note Reference Tab:



- ☑ Date
- ☑ Note Body

# Treatment Plans:

| Drag a column h | eader here to gr | roup by that column                            |         |   |         |                          |                        |                  |        |           |
|-----------------|------------------|------------------------------------------------|---------|---|---------|--------------------------|------------------------|------------------|--------|-----------|
| Phase 🔺 Minute  |                  |                                                | Tooth 🛆 |   | Status  | Date                     | Value                  | Pat. Value       |        | Ins. Valu |
| 1               |                  | Crown-Porc fused to High Noble<br>Core Buildup | 02      | 1 | Pending | 01/15/2010<br>01/15/2010 | \$1