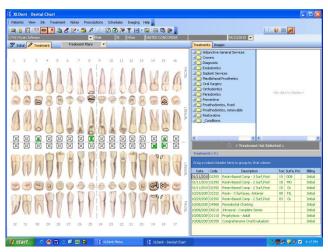

# XLChart™:

- ☑ Restorative Chart -- As a visual representation of treatment completed on valid ADA codes only. This will be recorded as Initial Treatment in XLChart<sup>™</sup>
- ☑ Date
- ☑ Patient Name
- $\begin{tabular}{c} \label{eq:code} \hline \end{tabular}$  Code
- ☑ Treatment
- ☑ Tooth
- ☑ Surface
- ☑ Value Defaults to Zero