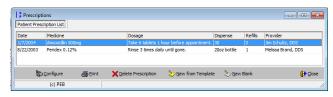

# Patient Prescription List:

- ☑ Date
- ☑ Medicine
- ☑ Dosage
- ☑ Dispense
- ☑ Refills
- ✓ Provider

## Prescription Predefined Templates:

| Medicine                               | Dosage                                         | Dispense     | Refills |   |
|----------------------------------------|------------------------------------------------|--------------|---------|---|
| Amox prophylaxis                       | 4 tabs, 1 hour prior to dental appointment     |              | 0       |   |
| Amoxicilin 500mg                       | Take 1 tablet three times a day for 10 days,   | 30 tabs      | 0       |   |
| Ativan                                 | Take 1 tab 1 hour before dental appointment.   | 10 tabs      | 0       |   |
| Augmentin XR                           | Take 2 tabs every 12 hours                     | 40 tabs      | 0       |   |
| BE prophylaxis-Amoxicilin              |                                                |              | 0       |   |
| BE prophylaxis-PCN allergic            | Take 2 tablets 1 hour before dental            | 8            | 0       |   |
| capsaicin                              | Apply small dab to affected area gid           | 2 tube       | 6       |   |
| Chlorhexidine                          | Fill cap to "fill" line (15ml) Swish in mouth  | 1 bottle     | 0       |   |
| Clindamycin (300mg)                    | Take 1 tab tid for 10 days                     | 30 tabs      | 0       |   |
| clindamycin premed (pcn allergic)      | Take 4 tabs 1 hour before dental appoinment.   | 20 tabs      | 0       |   |
| Darvocet-N                             | Take 1 tab every 6 hours as needed.            | 20 tabs      | 0       |   |
| Diflucan (150mg)                       | Take 1 tablet                                  | 1 tab        | 0       |   |
| doxycycline                            | Take 1 tab every day for 90 days.              | 100 tabs     | 0       |   |
| Doxycycline (100MG)                    | Take 1 tab every 12 hours for 60 days.         | 120 tabs     | 0       |   |
| Erythromycin 250mg                     | TID for 10 days                                | 30 tabs      | 0       |   |
| Famvir                                 | 1 tab 2 X day for 5 days                       | 10 tabs      | 0       |   |
| Flagyl (250mg)                         | Take one tab 3 times a day for 1 week. Do      | 21 tabs      | 0       |   |
| Flexeril (5mg)                         | Take 1 up to 3 times a day as needed for pain. | 20 tabs      | 0       |   |
| Fluoridex 1.1% neutral sodium fluoride | use as directed                                | 1 tube 4 0z. | 0       |   |
| Halcion                                | Take 1 tablet before bedtime and 1 tablet 1    | 2 tablets    | 0       |   |
| Keflex                                 | Take 1 tab gid for 10 days.                    | 40 tabs      | 0       |   |
| Keflex 500mg                           | 4 tabs 1 hr prior to dental appointment        | 32 tabs      | 0       |   |
| Magic Mouthwash                        | Rinse with 1/2 oz. for 30 seconds and spit out |              | 0       |   |
| Medrol Dosepak                         | Take as directed on package                    | 1 Pack       | 0       |   |
| Meprozine (50MG/25MG)                  | 1 q4-6h prn pain                               | 25 tabs      | 0       | - |

- Medicine
- ☑ Dosage
- ☑ Dispense
- ☑ Refills